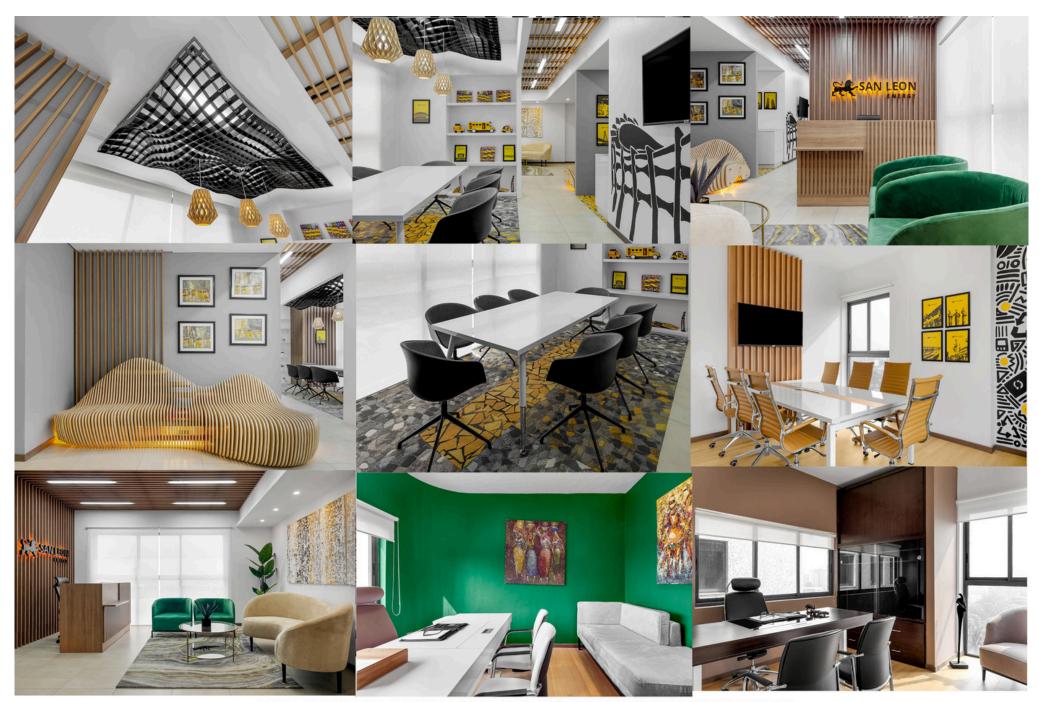

IDENTITY. SCALE. TEXTURE

We have created unique designs and incorporated them into our designs for a one of a kind experience. Using brand colours and studying company culture we aim to provided efficient working spaces that suits out clients needs

The ceiling and the bench are modelled from organic surfaces generated parametrically using mathematical expressions.

**GROUP OFFICES** 

INDIVIDUAL OFFICES

BREAKOUT MEETING SPACE