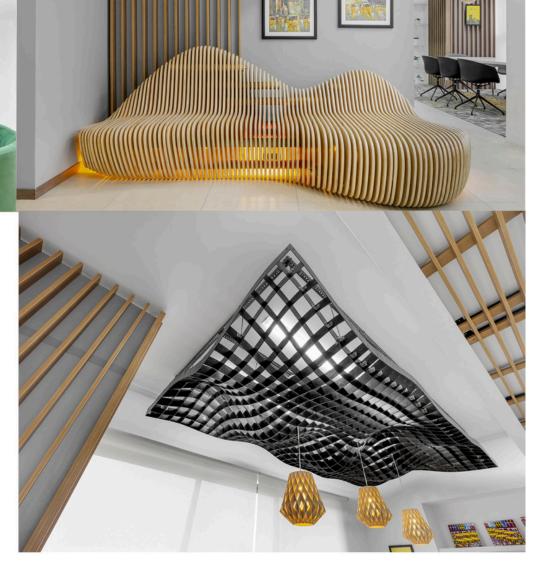

The ceiling and the bench are modelled from organic surfaces generated parametrically using mathematical expressions.

**GROUP OFFICES** 

INDIVIDUAL OFFICES

BREAKOUT MEETING SPACE