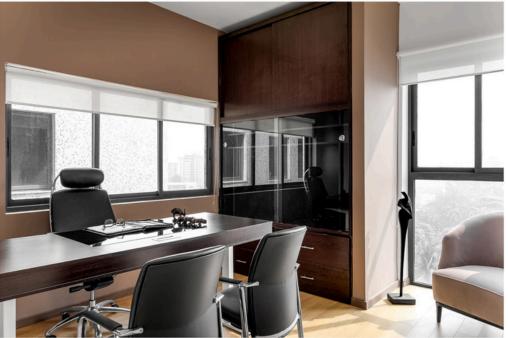

The ceiling and the bench are modelled from organic surfaces generated parametrically using mathematical expressions.

**GROUP OFFICES** 

INDIVIDUAL OFFICES

BREAKOUT MEETING SPACE