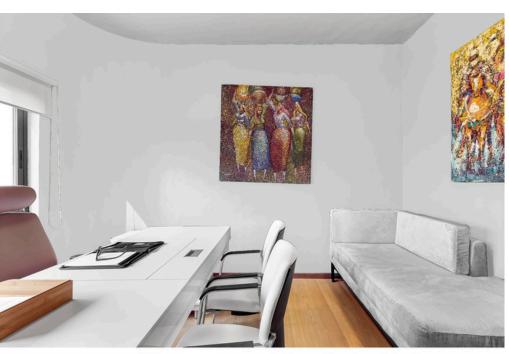

The ceiling and the bench are modelled from organic surfaces generated parametrically using mathematical expressions.

**GROUP OFFICES** 

INDIVIDUAL OFFICES

BREAKOUT MEETING SPACE