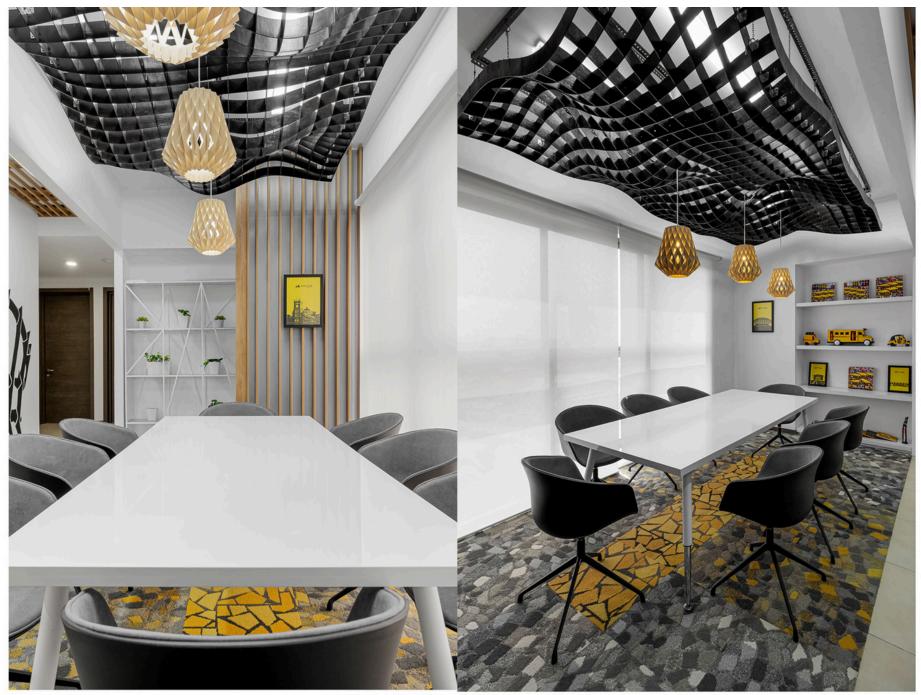

The ceiling and the bench are modelled from organic surfaces generated parametrically using mathematical expressions.

**GROUP OFFICES** 

INDIVIDUAL OFFICES

BREAKOUT MEETING SPACE